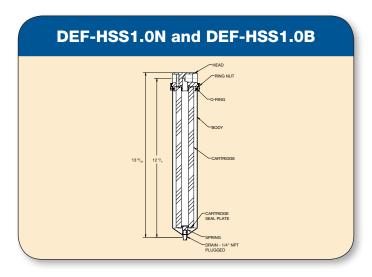

### **DEF-HSS1.0N and DEF-HSS1.0B**

### Diesel Exhaust Fluid Dispenser Filter Housing

| Model                      | DEF-HSS1.0N       | DEF-HSS1.0B       |
|----------------------------|-------------------|-------------------|
| Filter Type                | Housing           | Housing           |
| Housing Material           | 316L SS           | 316L SS           |
| Gasket Material            | EPR               | EPR               |
| Housing Height             | 13 9/16"          | 13 9/16"          |
| Element Height*            | 10"               | 10"               |
| Element Diameter*          | 2.67"             | 2.67"             |
| Connection                 | 1" NPT            | 1" BSPT           |
| Maximum Operating Pressure | 300 psig at 200°F | 300 psig at 200°F |